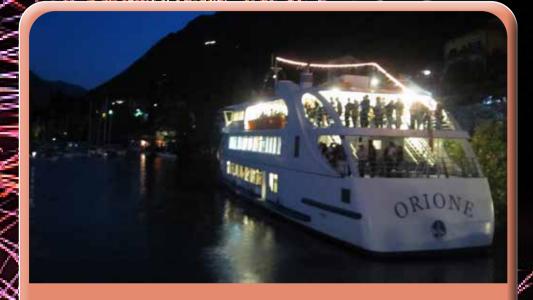

## Coffee

After midnight Vaniglia cotechino with Castelluccio lentils

THE CELLAR: Merlot LaVis Trento Lugana doc Azienda Agricola Zenato Moscato dolce o Prosecco

Sparkling and natural mineral water

Tuesday31<sup>st</sup> december 2019 Programme COMO: 20:00 boarding 20:30 cruise DEPARTURE 02:00 first stop 03:00 final stop and END of the cruise